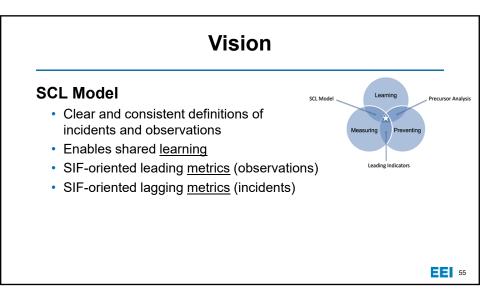

4/30/2020























Variation
Variation

very
very

<td





## Example B

An employee was working alone and placed an extension ladder against the wall. When he reached 10 feet of height the ladder feet slid out and he fell with the ladder to the floor. The employee was taken to the hospital for a bruise to his right leg and remained off duty for three days

46



## Example D

A master electrician was called to work on a new 480-volt service line in a commercial building. When working on the meter cabinet, the master electrician had to position himself awkwardly between the cabinet and a standpipe. He was not wearing an arc-rated face shield, balaclava, or proper gloves. During the work, an arc flash occurred causing 3rd degree burns to his face.

48