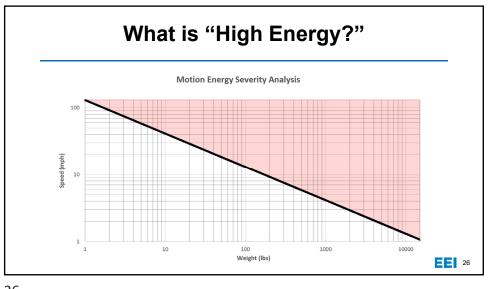

4/30/2020













4/30/2020













4/30/2020























Variation
Variation

very
very

<td





## Example B

An employee was working alone and placed an extension ladder against the wall. When he reached 10 feet of height the ladder feet slid out and he fell with the ladder to the floor. The employee was taken to the hospital for a bruise to his right leg and remained off duty for three days

46



## Example D

A master electrician was called to work on a new 480-volt service line in a commercial building. When working on the meter cabinet, the master electrician had to position himself awkwardly between the cabinet and a standpipe. He was not wearing an arc-rated face shield, balaclava, or proper gloves. During the work, an arc flash occurred causing 3rd degree burns to his face.