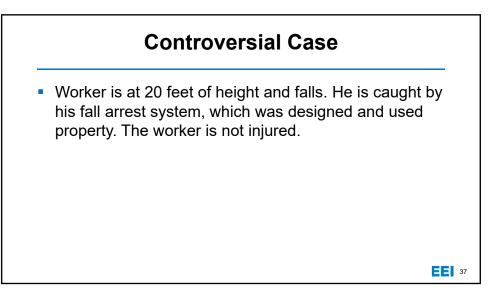

4/30/2020













4/30/2020













4/30/2020























Variation
Variation

very
very

<td





## Example B

An employee was working alone and placed an extension ladder against the wall. When he reached 10 feet of height the ladder feet slid out and he fell with the ladder to the floor. The employee was taken to the hospital for a bruise to his right leg and remained off duty for three days

46



## Example D

A master electrician was called to work on a new 480-volt service line in a commercial building. When working on the meter cabinet, the master electrician had to position himself awkwardly between the cabinet and a standpipe. He was not wearing an arc-rated face shield, balaclava, or proper gloves. During the work, an arc flash occurred causing 3rd degree burns to his face.

48