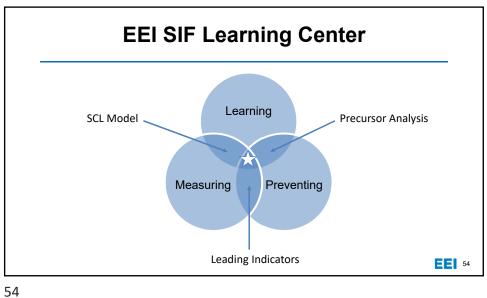

4/30/2020























Variation
Variation

very
very

<td





## Example B

An employee was working alone and placed an extension ladder against the wall. When he reached 10 feet of height the ladder feet slid out and he fell with the ladder to the floor. The employee was taken to the hospital for a bruise to his right leg and remained off duty for three days

46



## Example D

A master electrician was called to work on a new 480-volt service line in a commercial building. When working on the meter cabinet, the master electrician had to position himself awkwardly between the cabinet and a standpipe. He was not wearing an arc-rated face shield, balaclava, or proper gloves. During the work, an arc flash occurred causing 3rd degree burns to his face.

48