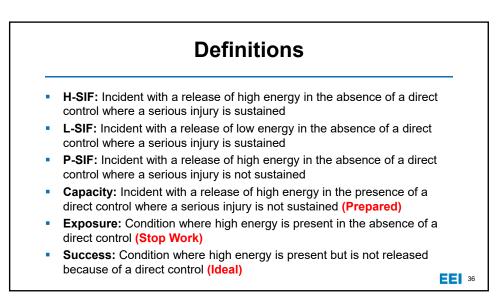

4/30/2020













4/30/2020













4/30/2020























Variation
Variation

very
very

<td





## Example B

An employee was working alone and placed an extension ladder against the wall. When he reached 10 feet of height the ladder feet slid out and he fell with the ladder to the floor. The employee was taken to the hospital for a bruise to his right leg and remained off duty for three days

46



## Example D

A master electrician was called to work on a new 480-volt service line in a commercial building. When working on the meter cabinet, the master electrician had to position himself awkwardly between the cabinet and a standpipe. He was not wearing an arc-rated face shield, balaclava, or proper gloves. During the work, an arc flash occurred causing 3rd degree burns to his face.

48