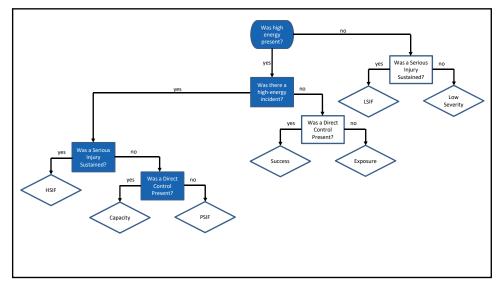

4/30/2020













4/30/2020













4/30/2020























Variation
Variation

very
very

<td





## Example B

An employee was working alone and placed an extension ladder against the wall. When he reached 10 feet of height the ladder feet slid out and he fell with the ladder to the floor. The employee was taken to the hospital for a bruise to his right leg and remained off duty for three days

46



## Example D

A master electrician was called to work on a new 480-volt service line in a commercial building. When working on the meter cabinet, the master electrician had to position himself awkwardly between the cabinet and a standpipe. He was not wearing an arc-rated face shield, balaclava, or proper gloves. During the work, an arc flash occurred causing 3rd degree burns to his face.

48