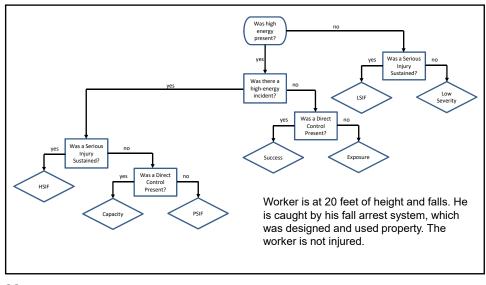

4/30/2020













4/30/2020













4/30/2020























Variation
Variation

very
very

<td





## Example B

An employee was working alone and placed an extension ladder against the wall. When he reached 10 feet of height the ladder feet slid out and he fell with the ladder to the floor. The employee was taken to the hospital for a bruise to his right leg and remained off duty for three days

46



## Example D

A master electrician was called to work on a new 480-volt service line in a commercial building. When working on the meter cabinet, the master electrician had to position himself awkwardly between the cabinet and a standpipe. He was not wearing an arc-rated face shield, balaclava, or proper gloves. During the work, an arc flash occurred causing 3rd degree burns to his face.

48