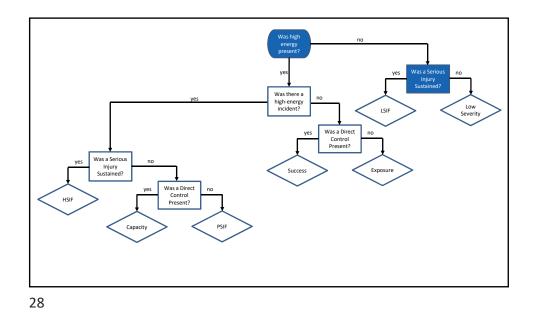

4/30/2020













4/30/2020













4/30/2020























Variation
Variation

very
very

<td





## Example B

An employee was working alone and placed an extension ladder against the wall. When he reached 10 feet of height the ladder feet slid out and he fell with the ladder to the floor. The employee was taken to the hospital for a bruise to his right leg and remained off duty for three days

46



## Example D

A master electrician was called to work on a new 480-volt service line in a commercial building. When working on the meter cabinet, the master electrician had to position himself awkwardly between the cabinet and a standpipe. He was not wearing an arc-rated face shield, balaclava, or proper gloves. During the work, an arc flash occurred causing 3rd degree burns to his face.

48