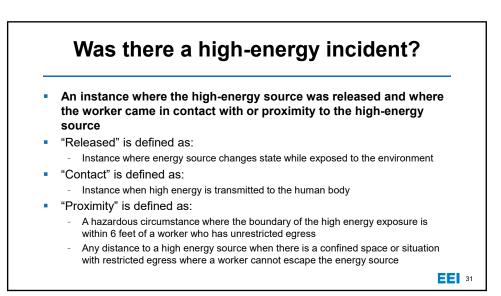

4/30/2020













4/30/2020













4/30/2020























Variation
Variation

very
very

<td





## Example B

An employee was working alone and placed an extension ladder against the wall. When he reached 10 feet of height the ladder feet slid out and he fell with the ladder to the floor. The employee was taken to the hospital for a bruise to his right leg and remained off duty for three days

46



## Example D

A master electrician was called to work on a new 480-volt service line in a commercial building. When working on the meter cabinet, the master electrician had to position himself awkwardly between the cabinet and a standpipe. He was not wearing an arc-rated face shield, balaclava, or proper gloves. During the work, an arc flash occurred causing 3rd degree burns to his face.

48