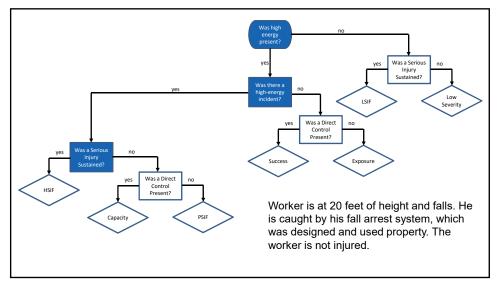

4/30/2020













4/30/2020













4/30/2020























Variation
Variation

very
very

<td





## Example B

An employee was working alone and placed an extension ladder against the wall. When he reached 10 feet of height the ladder feet slid out and he fell with the ladder to the floor. The employee was taken to the hospital for a bruise to his right leg and remained off duty for three days

46



## Example D

A master electrician was called to work on a new 480-volt service line in a commercial building. When working on the meter cabinet, the master electrician had to position himself awkwardly between the cabinet and a standpipe. He was not wearing an arc-rated face shield, balaclava, or proper gloves. During the work, an arc flash occurred causing 3rd degree burns to his face.

48