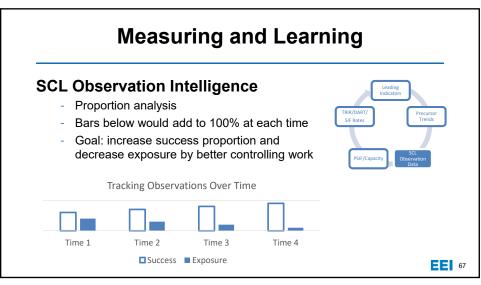

Variation
Variation

very
very

<td





## Example B

An employee was working alone and placed an extension ladder against the wall. When he reached 10 feet of height the ladder feet slid out and he fell with the ladder to the floor. The employee was taken to the hospital for a bruise to his right leg and remained off duty for three days

46



## Example D

A master electrician was called to work on a new 480-volt service line in a commercial building. When working on the meter cabinet, the master electrician had to position himself awkwardly between the cabinet and a standpipe. He was not wearing an arc-rated face shield, balaclava, or proper gloves. During the work, an arc flash occurred causing 3rd degree burns to his face.

48