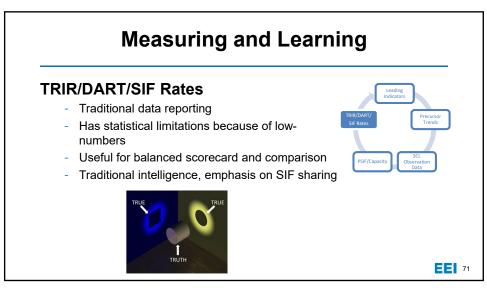

Variation
Variation

very
very

<td





## Example B

An employee was working alone and placed an extension ladder against the wall. When he reached 10 feet of height the ladder feet slid out and he fell with the ladder to the floor. The employee was taken to the hospital for a bruise to his right leg and remained off duty for three days

46



## Example D

A master electrician was called to work on a new 480-volt service line in a commercial building. When working on the meter cabinet, the master electrician had to position himself awkwardly between the cabinet and a standpipe. He was not wearing an arc-rated face shield, balaclava, or proper gloves. During the work, an arc flash occurred causing 3rd degree burns to his face.

48