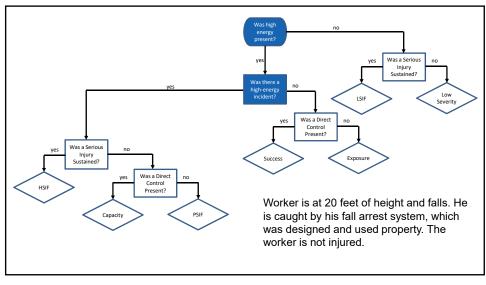

4/30/2020













4/30/2020













4/30/2020























Variation
Variation

very
very

<td





## Example B

An employee was working alone and placed an extension ladder against the wall. When he reached 10 feet of height the ladder feet slid out and he fell with the ladder to the floor. The employee was taken to the hospital for a bruise to his right leg and remained off duty for three days

46



## Example D

A master electrician was called to work on a new 480-volt service line in a commercial building. When working on the meter cabinet, the master electrician had to position himself awkwardly between the cabinet and a standpipe. He was not wearing an arc-rated face shield, balaclava, or proper gloves. During the work, an arc flash occurred causing 3rd degree burns to his face.

48