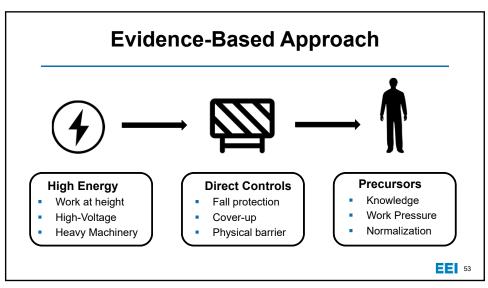

0













4/30/2020























Variation
Variation

very
very

<td





## Example B

An employee was working alone and placed an extension ladder against the wall. When he reached 10 feet of height the ladder feet slid out and he fell with the ladder to the floor. The employee was taken to the hospital for a bruise to his right leg and remained off duty for three days

46



## Example D

A master electrician was called to work on a new 480-volt service line in a commercial building. When working on the meter cabinet, the master electrician had to position himself awkwardly between the cabinet and a standpipe. He was not wearing an arc-rated face shield, balaclava, or proper gloves. During the work, an arc flash occurred causing 3rd degree burns to his face.

48