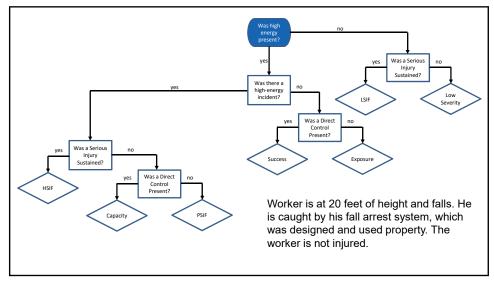

4/30/2020













4/30/2020













4/30/2020























Variation
Variation

very
very

<td





## Example B

An employee was working alone and placed an extension ladder against the wall. When he reached 10 feet of height the ladder feet slid out and he fell with the ladder to the floor. The employee was taken to the hospital for a bruise to his right leg and remained off duty for three days

46



## Example D

A master electrician was called to work on a new 480-volt service line in a commercial building. When working on the meter cabinet, the master electrician had to position himself awkwardly between the cabinet and a standpipe. He was not wearing an arc-rated face shield, balaclava, or proper gloves. During the work, an arc flash occurred causing 3rd degree burns to his face.

48