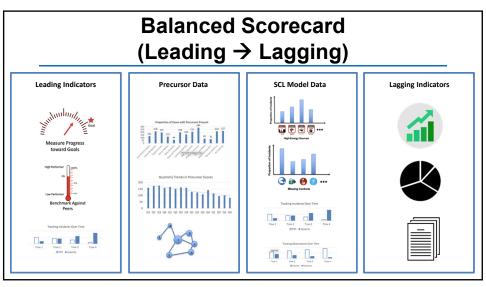

Variation
Variation

very
very

<td





## Example B

An employee was working alone and placed an extension ladder against the wall. When he reached 10 feet of height the ladder feet slid out and he fell with the ladder to the floor. The employee was taken to the hospital for a bruise to his right leg and remained off duty for three days

46



## Example D

A master electrician was called to work on a new 480-volt service line in a commercial building. When working on the meter cabinet, the master electrician had to position himself awkwardly between the cabinet and a standpipe. He was not wearing an arc-rated face shield, balaclava, or proper gloves. During the work, an arc flash occurred causing 3rd degree burns to his face.

48