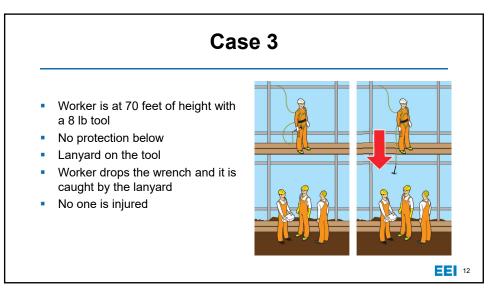

4/30/2020













4/30/2020













4/30/2020























Variation
Variation

very
very

<td





## Example B

An employee was working alone and placed an extension ladder against the wall. When he reached 10 feet of height the ladder feet slid out and he fell with the ladder to the floor. The employee was taken to the hospital for a bruise to his right leg and remained off duty for three days

46



## Example D

A master electrician was called to work on a new 480-volt service line in a commercial building. When working on the meter cabinet, the master electrician had to position himself awkwardly between the cabinet and a standpipe. He was not wearing an arc-rated face shield, balaclava, or proper gloves. During the work, an arc flash occurre