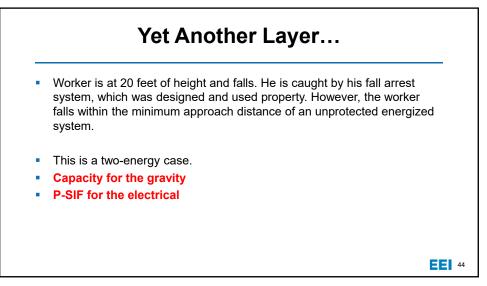

4/30/2020













4/30/2020













4/30/2020























Variation
Variation

very
very

<td





## Example B

An employee was working alone and placed an extension ladder against the wall. When he reached 10 feet of height the ladder feet slid out and he fell with the ladder to the floor. The employee was taken to the hospital for a bruise to his right leg and remained off duty for three days

46



## Example D

A master electrician was called to work on a new 480-volt service line in a commercial building. When working on the meter cabinet, the master electrician had to position himself awkwardly between the cabinet and a standpipe. He was not wearing an arc-rated face shield, balaclava, or proper gloves. During the work, an arc flash occurred causing 3rd degree burns to his face.

48