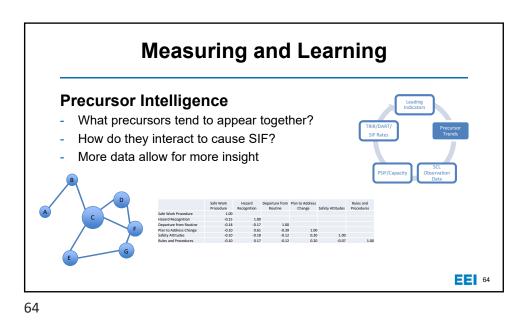

20























Variation
Variation

very
very

<td





## Example B

An employee was working alone and placed an extension ladder against the wall. When he reached 10 feet of height the ladder feet slid out and he fell with the ladder to the floor. The employee was taken to the hospital for a bruise to his right leg and remained off duty for three days

46



## Example D

A master electrician was called to work on a new 480-volt service line in a commercial building. When working on the meter cabinet, the master electrician had to position himself awkwardly between the cabinet and a standpipe. He was not wearing an arc-rated face shield, balaclava, or proper gloves. During the work, an arc flash occurred causing 3rd degree burns to his face.

48