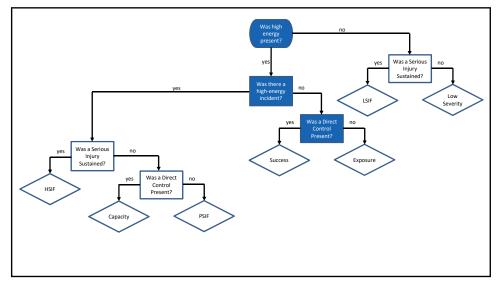

4/30/2020













4/30/2020













4/30/2020























Variation
Variation

very
very

<td





## Example B

An employee was working alone and placed an extension ladder against the wall. When he reached 10 feet of height the ladder feet slid out and he fell with the ladder to the floor. The employee was taken to the hospital for a bruise to his right leg and remained off duty for three days

46



## Example D

A master electrician was called to work on a new 480-volt service line in a commercial building. When working on the meter cabinet, the master electrician had to position himself awkwardly between the cabinet and a standpipe. He was not wearing an arc-rated face shield, balaclava, or proper gloves. During the work, an arc flash occurred causing 3rd degree burns to his face.

48