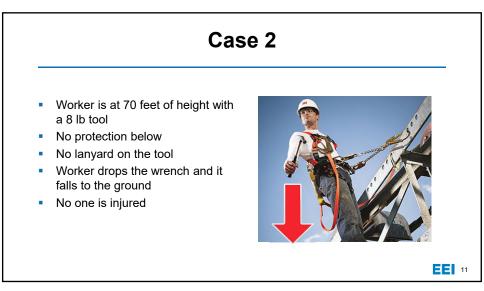

4/30/2020













4/30/2020













4/30/2020























Variation
Variation

very
very

<td





## Example B

An employee was working alone and placed an extension ladder against the wall. When he reached 10 feet of height the ladder feet slid out and he fell with the ladder to the floor. The employee was taken to the hospital for a bruise to his right leg and remained off duty for three days

46



## Example D

A master electrician was called to work on a new 480-volt service line in a commercial building. When working on the meter cabinet, the master electrician had to position himself awkwardly between the cabinet and a standpipe. He was not wearing an arc-rated face shield, balaclava, or proper gloves. During the work, an arc flash occur