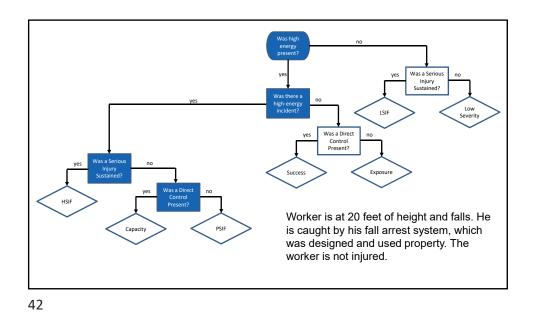

4/30/2020













4/30/2020













4/30/2020























Variation
Variation

very
very

<td





## Example B

An employee was working alone and placed an extension ladder against the wall. When he reached 10 feet of height the ladder feet slid out and he fell with the ladder to the floor. The employee was taken to the hospital for a bruise to his right leg and remained off duty for three days

46



## Example D

A master electrician was called to work on a new 480-volt service line in a commercial building. When working on the meter cabinet, the master electrician had to position himself awkwardly between the cabinet and a standpipe. He was not wearing an arc-rated face shield, balaclava, or proper gloves. During the work, an arc flash occurred causing 3rd degree burns to his face.

48