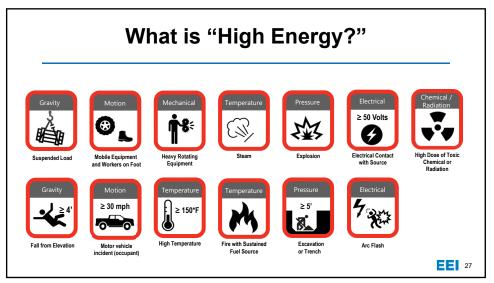

## Example D

A master electrician was called to work on a new 480-volt service line in a commercial building. When working on the meter cabinet, the master electrician had to position himself awkwardly between the cabinet and a standpipe. He was not wearing an arc-rated face shield, balaclava, or proper gloves. During the work, an arc flash occurred causing 3rd degree burns to his face.