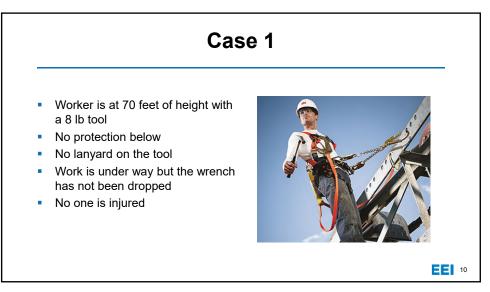

4/30/2020













4/30/2020













4/30/2020























Variation
Variation

very
very

<td





## Example B

An employee was working alone and placed an extension ladder against the wall. When he reached 10 feet of height the ladder feet slid out and he fell with the ladder to the floor. The employee was taken to the hospital for a bruise to his right leg and remained off duty for three days

46



## Example D

A master electrician was called to work on a new 480-volt service line in a commercial building. When working on the meter cabinet, the master electrician had to position himself awkwardly between the cabinet and a standpipe. He was not wearing an arc-rated face shield, balaclava, or proper gloves. During the work, an arc flash occ