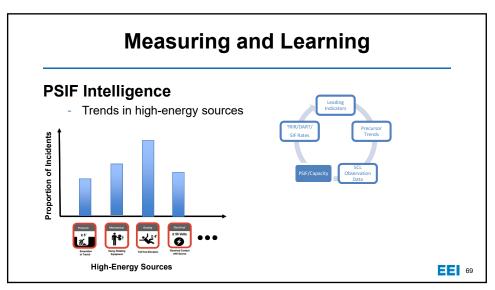

Variation
Variation

very
very

<td





## Example B

An employee was working alone and placed an extension ladder against the wall. When he reached 10 feet of height the ladder feet slid out and he fell with the ladder to the floor. The employee was taken to the hospital for a bruise to his right leg and remained off duty for three days

46



## Example D

A master electrician was called to work on a new 480-volt service line in a commercial building. When working on the meter cabinet, the master electrician had to position himself awkwardly between the cabinet and a standpipe. He was not wearing an arc-rated face shield, balaclava, or proper gloves. During the work, an arc flash occurred causing 3rd degree burns to his face.

48