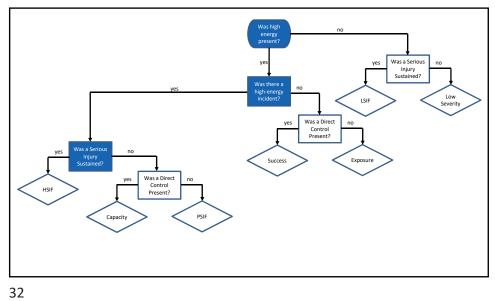

4/30/2020













4/30/2020













4/30/2020























Variation
Variation

very
very

<td





## Example B

An employee was working alone and placed an extension ladder against the wall. When he reached 10 feet of height the ladder feet slid out and he fell with the ladder to the floor. The employee was taken to the hospital for a bruise to his right leg and remained off duty for three days

46



## Example D

A master electrician was called to work on a new 480-volt service line in a commercial building. When working on the meter cabinet, the master electrician had to position himself awkwardly between the cabinet and a standpipe. He was not wearing an arc-rated face shield, balaclava, or proper gloves. During the work, an arc flash occurred causing 3rd degree burns to his face.

48