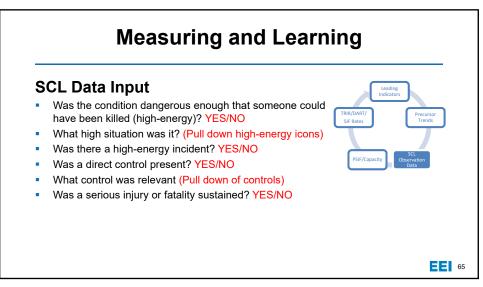

Variation
Variation

very
very

<td





## Example B

An employee was working alone and placed an extension ladder against the wall. When he reached 10 feet of height the ladder feet slid out and he fell with the ladder to the floor. The employee was taken to the hospital for a bruise to his right leg and remained off duty for three days

46



## Example D

A master electrician was called to work on a new 480-volt service line in a commercial building. When working on the meter cabinet, the master electrician had to position himself awkwardly between the cabinet and a standpipe. He was not wearing an arc-rated face shield, balaclava, or proper gloves. During the work, an arc flash occurred causing 3rd degree burns to his face.

48