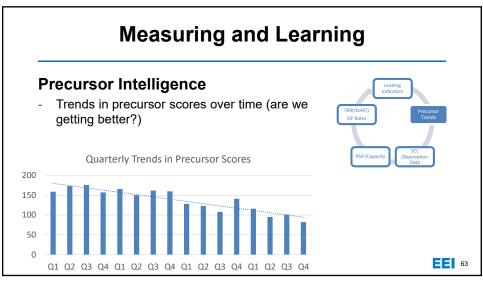

2020























Variation
Variation

very
very

<td





## Example B

An employee was working alone and placed an extension ladder against the wall. When he reached 10 feet of height the ladder feet slid out and he fell with the ladder to the floor. The employee was taken to the hospital for a bruise to his right leg and remained off duty for three days

46



## Example D

A master electrician was called to work on a new 480-volt service line in a commercial building. When working on the meter cabinet, the master electrician had to position himself awkwardly between the cabinet and a standpipe. He was not wearing an arc-rated face shield, balaclava, or proper gloves. During the work, an arc flash occurred causing 3rd degree burns to his face.

48