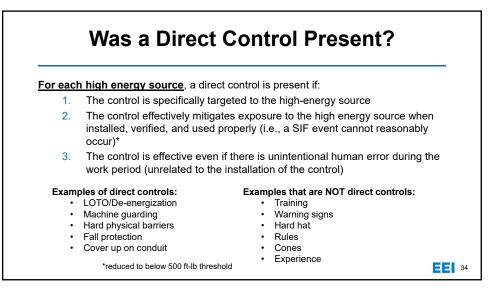

4/30/2020













4/30/2020













4/30/2020























Variation
Variation

very
very

<td





## Example B

An employee was working alone and placed an extension ladder against the wall. When he reached 10 feet of height the ladder feet slid out and he fell with the ladder to the floor. The employee was taken to the hospital for a bruise to his right leg and remained off duty for three days

46



## Example D

A master electrician was called to work on a new 480-volt service line in a commercial building. When working on the meter cabinet, the master electrician had to position himself awkwardly between the cabinet and a standpipe. He was not wearing an arc-rated face shield, balaclava, or proper gloves. During the work, an arc flash occurred causing 3rd degree burns to his face.

48