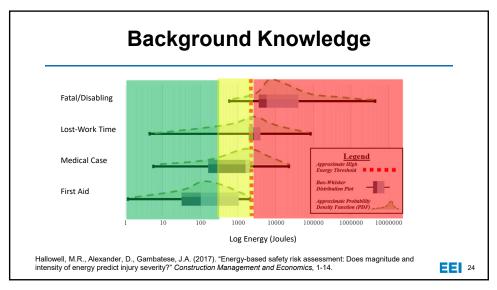

4/30/2020













4/30/2020













4/30/2020























Variation
Variation

very
very

<td





## Example B

An employee was working alone and placed an extension ladder against the wall. When he reached 10 feet of height the ladder feet slid out and he fell with the ladder to the floor. The employee was taken to the hospital for a bruise to his right leg and remained off duty for three days

46



## Example D

A master electrician was called to work on a new 480-volt service line in a commercial building. When working on the meter cabinet, the master electrician had to position himself awkwardly between the cabinet and a standpipe. He was not wearing an arc-rated face shield, balaclava, or proper gloves. During the work, an arc flash occurred causing 3rd degree burns to his fac