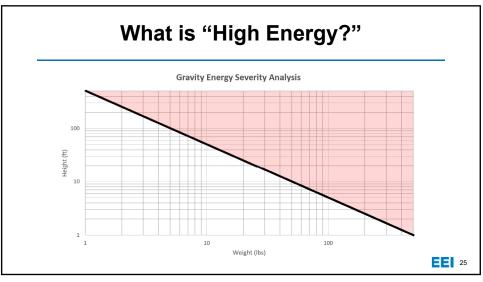

## Example B

An employee was working alone and placed an extension ladder against the wall. When he reached 10 feet of height the ladder feet slid out and he fell with the ladder to the floor. The employee was taken to the hospital for a bruise to his right leg and remained off duty for three days