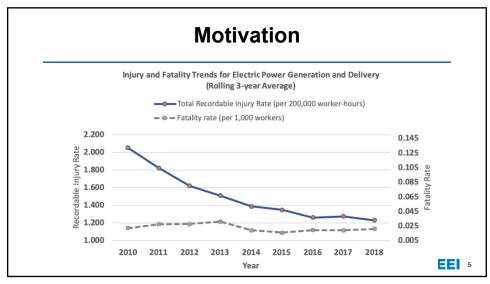

4/30/2020













4/30/2020













4/30/2020























Variation
Variation

very
very

<td





## Example B

An employee was working alone and placed an extension ladder against the wall. When he reached 10 feet of height the ladder feet slid out and he fell with the ladder to the floor. The employee was taken to the hospital for a bruise to his right leg and remained off duty for three days

46



## Example D

A master electrician was called to work on a new 480-volt service line in a commercial building. When working on the meter cabinet, the master electrician had to position himself awkwardly between the cabinet and a standpipe. He was not wearing an arc-rated face shield, balaclava, or proper gloves. During the work, an arc