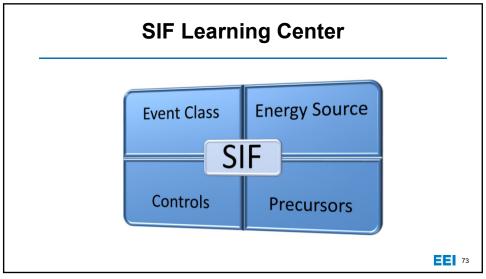

Variation
Variation

very
very

<td





## Example B

An employee was working alone and placed an extension ladder against the wall. When he reached 10 feet of height the ladder feet slid out and he fell with the ladder to the floor. The employee was taken to the hospital for a bruise to his right leg and remained off duty for three days

46



## Example D

A master electrician was called to work on a new 480-volt service line in a commercial building. When working on the meter cabinet, the master electrician had to position himself awkwardly between the cabinet and a standpipe. He was not wearing an arc-rated face shield, balaclava, or proper gloves. During the work, an arc flash occurred causing 3rd degree burns to his face.

48