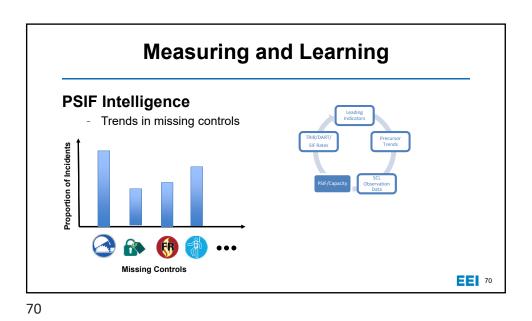

Variation
Variation

very
very

<td





## Example B

An employee was working alone and placed an extension ladder against the wall. When he reached 10 feet of height the ladder feet slid out and he fell with the ladder to the floor. The employee was taken to the hospital for a bruise to his right leg and remained off duty for three days

46



## Example D

A master electrician was called to work on a new 480-volt service line in a commercial building. When working on the meter cabinet, the master electrician had to position himself awkwardly between the cabinet and a standpipe. He was not wearing an arc-rated face shield, balaclava, or proper gloves. During the work, an arc flash occurred causing 3rd degree burns to his face.

48