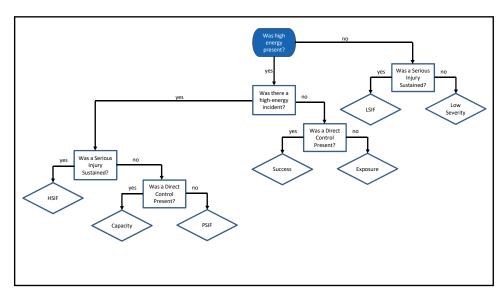

4/30/2020













4/30/2020













4/30/2020























Variation
Variation

very
very

<td





## Example B

An employee was working alone and placed an extension ladder against the wall. When he reached 10 feet of height the ladder feet slid out and he fell with the ladder to the floor. The employee was taken to the hospital for a bruise to his right leg and remained off duty for three days

46



## Example D

A master electrician was called to work on a new 480-volt service line in a commercial building. When working on the meter cabinet, the master electrician had to position himself awkwardly between the cabinet and a standpipe. He was not wearing an arc-rated face shield, balaclava, or proper gloves. During the work, an arc flash occurred causing 3rd degree burns to his f