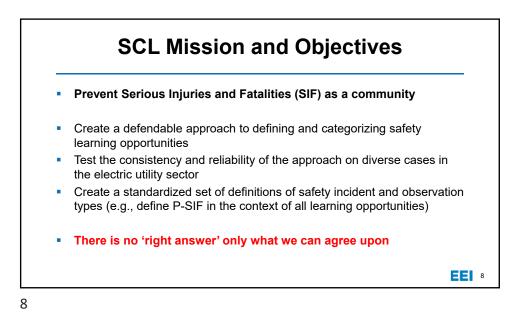

4/30/2020













4/30/2020













4/30/2020























Variation
Variation

very
very

<td





## Example B

An employee was working alone and placed an extension ladder against the wall. When he reached 10 feet of height the ladder feet slid out and he fell with the ladder to the floor. The employee was taken to the hospital for a bruise to his right leg and remained off duty for three days

46



## Example D

A master electrician was called to work on a new 480-volt service line in a commercial building. When working on the meter cabinet, the master electrician had to position himself awkwardly between the cabinet and a standpipe. He was not wearing an arc-rated face shield, balaclava, or proper gloves. During the work, an arc flash