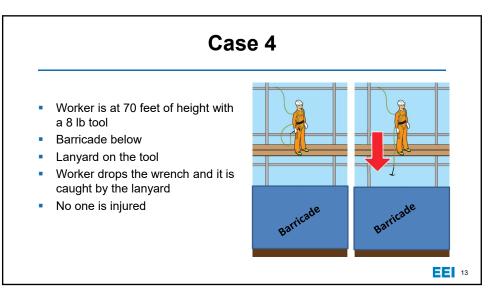

4/30/2020













4/30/2020













4/30/2020























Variation
Variation

very
very

<td





## Example B

An employee was working alone and placed an extension ladder against the wall. When he reached 10 feet of height the ladder feet slid out and he fell with the ladder to the floor. The employee was taken to the hospital for a bruise to his right leg and remained off duty for three days

46



## Example D

A master electrician was called to work on a new 480-volt service line in a commercial building. When working on the meter cabinet, the master electrician had to position himself awkwardly between the cabinet and a standpipe. He was not wearing an arc-rated face shield, balaclava, or proper gloves. During the work, an arc flash occurred