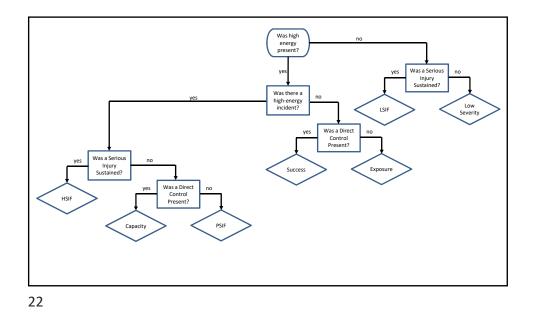

4/30/2020













4/30/2020













4/30/2020























Variation
Variation

very
very

<td





## Example B

An employee was working alone and placed an extension ladder against the wall. When he reached 10 feet of height the ladder feet slid out and he fell with the ladder to the floor. The employee was taken to the hospital for a bruise to his right leg and remained off duty for three days

46



## Example D

A master electrician was called to work on a new 480-volt service line in a commercial building. When working on the meter cabinet, the master electrician had to position himself awkwardly between the cabinet and a standpipe. He was not wearing an arc-rated face shield, balaclava, or proper gloves. During the work, an arc flash occurred causing 3rd degree burns to his