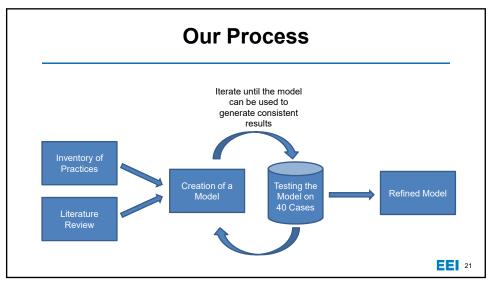

4/30/2020













4/30/2020













4/30/2020























Variation
Variation

very
very

<td





## Example B

An employee was working alone and placed an extension ladder against the wall. When he reached 10 feet of height the ladder feet slid out and he fell with the ladder to the floor. The employee was taken to the hospital for a bruise to his right leg and remained off duty for three days

46



## Example D

A master electrician was called to work on a new 480-volt service line in a commercial building. When working on the meter cabinet, the master electrician had to position himself awkwardly between the cabinet and a standpipe. He was not wearing an arc-rated face shield, balaclava, or proper gloves. During the work, an arc flash occurred causing 3rd degree