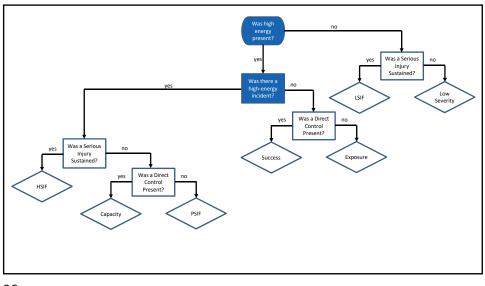

4/30/2020













4/30/2020













4/30/2020























Variation
Variation

very
very

<td





## Example B

An employee was working alone and placed an extension ladder against the wall. When he reached 10 feet of height the ladder feet slid out and he fell with the ladder to the floor. The employee was taken to the hospital for a bruise to his right leg and remained off duty for three days

46



## Example D

A master electrician was called to work on a new 480-volt service line in a commercial building. When working on the meter cabinet, the master electrician had to position himself awkwardly between the cabinet and a standpipe. He was not wearing an arc-rated face shield, balaclava, or proper gloves. During the work, an arc flash occurred causing 3rd degree burns to his face.

48