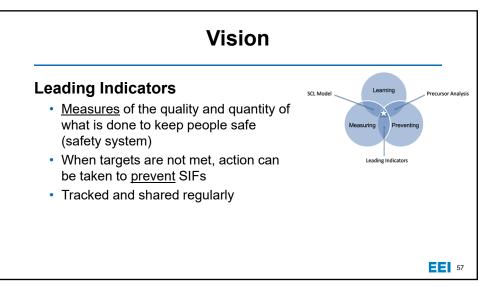

4/30/2020























Variation
Variation

very
very

<td





## Example B

An employee was working alone and placed an extension ladder against the wall. When he reached 10 feet of height the ladder feet slid out and he fell with the ladder to the floor. The employee was taken to the hospital for a bruise to his right leg and remained off duty for three days

46



## Example D

A master electrician was called to work on a new 480-volt service line in a commercial building. When working on the meter cabinet, the master electrician had to position himself awkwardly between the cabinet and a standpipe. He was not wearing an arc-rated face shield, balaclava, or proper gloves. During the work, an arc flash occurred causing 3rd degree burns to his face.

48